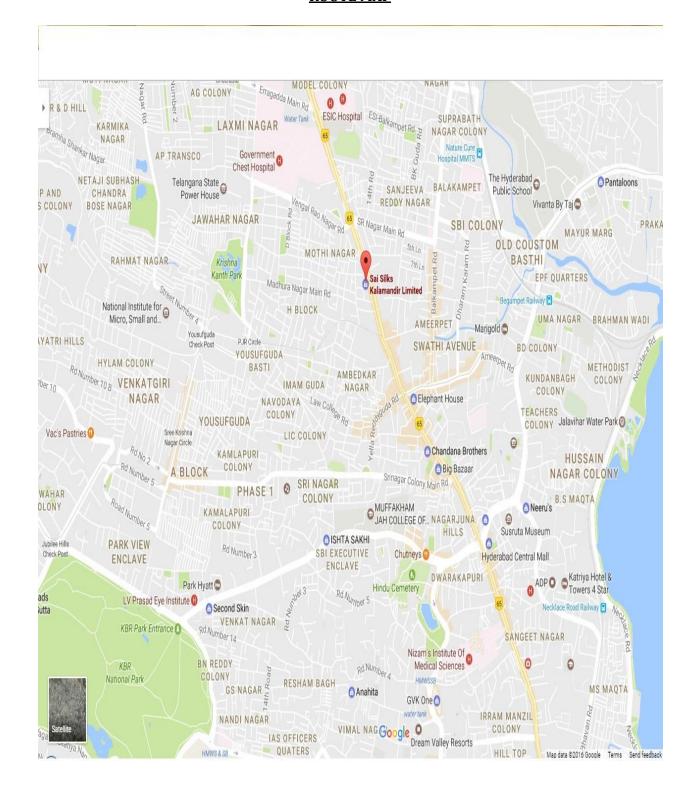

the said Notice. In other words, if appointed, M/s. Sagar& Associates, will hold the office from the conclusion of the ensuing 13<sup>th</sup> Annual General Meeting till the conclusion of 18<sup>th</sup> Annual General Meeting, i.e., with respect to financial years, beginning April 1, 2021 and ending on March 31, 2026.

Hence the resolutions laid at Item No.3 and 4 in the Notice attached hereto, are recommended for your consideration.

None of the Directors, Key Managerial Personnel or their relatives is interested or concerned, whether financially or otherwise in the said resolutions.

By Order of the Board For Sai Silks (Kalamandir) Limited

NagakanakaDurga Prasad Chalavadi Chairman & Managing Director DIN: 09129166

**Place: Hyderabad** 

Date: 25th November, 2021

#### **ROUTE MAP**



#### DIRECTORS' REPORT

Dear Shareholders,

Your Board of Directors have immense pleasure in presenting the 13<sup>th</sup> Annual Report of your Company together with Audited Accounts for the financial year ended 31st March 2021.

#### 1. FINANCIAL RESULTS:

(Rs. In Crores)

| PARTICULARS                      | FY 2020-21 | FY 2019-20 |
|----------------------------------|------------|------------|
| Gross Operating Income           | 677.25     | 1175.56    |
| Increase / (Decrease) of stock   | 1.68       | -27.40     |
| Profit for the year before       | 30.64      | 73.83      |
| Exceptional Item, Depreciation & |            |            |
| Taxation                         |            |            |
| Depreciation and Amortization    | 18.66      | 15.79      |
| expense